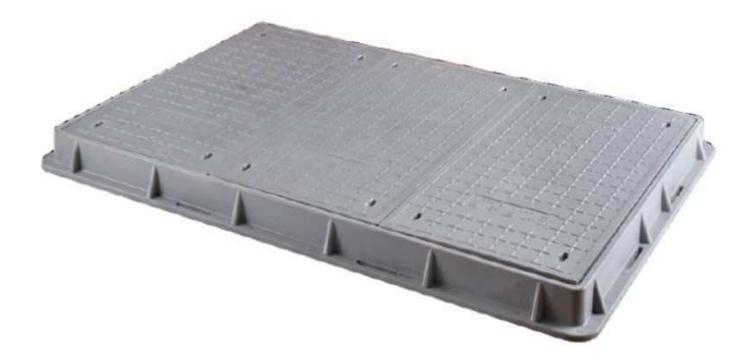

# KP-FO-4P: EN124 B125 Composite Manhole Cover C/O 760\*1280

# Main description:

- ♦ B125 cover size 840\*1350mm, clear opening 760\*1280mm
- ♦ Light weighted, anti-corrosion, durable service life, free design, UV-proof and environmental care.

## **Technical Parameters**

| Load Rating                    | EN124 B125 |          |
|--------------------------------|------------|----------|
| Detail size and specifications | D          | 840*1350 |
| D                              | 0          | 760*1280 |
| Н                              | F          | 960*1480 |
| 0                              | h          | 45       |
| F                              | Н          | 100      |
| Option Function                | /          |          |
| Weight                         | 106.8kg    |          |