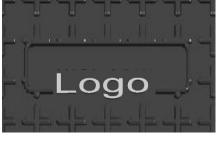

### 1. Customized

**☆** Inscription Design: This product with stainless steel screw, stainless steel screw locks cover for high security and easy operation.

**⇔ Logo Design:** Inscription and logo can be customized according to the client company name, it can be changed according to customer needs.