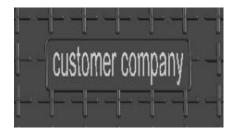

### 1. Customized

**☆** Inscription Design: This product with stainless steel screw, stainless steel screw locks cover for high security and easy operation.

**⇔ Logo Design:** Inscription and logo can be customized according to the client company name, it can be changed according to customer needs.