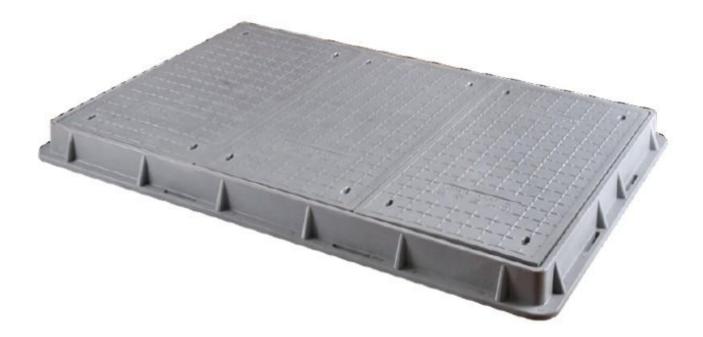

# KP-FO-4: EN124 B125 Composite Manhole Cover C/O 960\*1540

# Main description:

- ♦ B125 cover size 1170\*1720mm, clear opening 960\*1540mm
- ♦ Light weighted, anti-corrosion, durable service life, free design, UV-proof and environmental care.

### **Technical Parameters**

| Load Rating                    | EN124 B125 |           |
|--------------------------------|------------|-----------|
| Detail size and specifications | D          | 1040*1590 |
| D                              | 0          | 960*1540  |
| H h                            | F          | 1170*1720 |
| 0                              | h          | 45        |
| F                              | н          | 100       |
| Option Function                | /          |           |
| Weight                         | 156.3kg    |           |