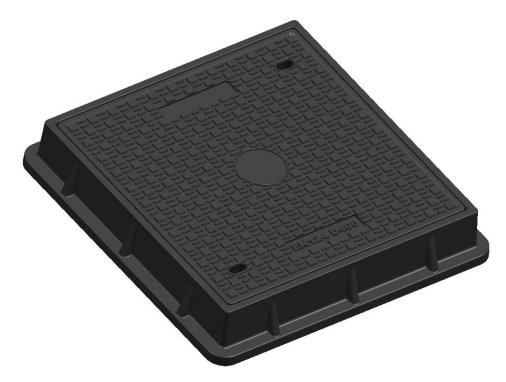

# KP-D-17-D400: EN124 D400 Composite Manhole Cover C/O 550\*550 with S.S

### Main description:

- D400 cover size 550\*550mm, clear opening 600\*600
- High load rating, light weighted, anti-corrosion, durable service life, free design, UV-proof and environmental care.

### **Technical Parameters:**

| Load Rating                    | EN124 D400 |         |
|--------------------------------|------------|---------|
| Detail size and specifications | D          | 600*600 |
| D                              | 0          | 550*550 |
|                                | F          | 705*705 |
| O<br>F                         | h          | 50      |
|                                | Н          | 100     |
| Option Function                | No         |         |
| Weight(Total/cover/seat) kg    | 53kg       |         |