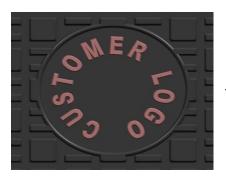

### 1. Customized

Inscription can be designed on the basis of customer's requirement.

The logo of customer company can be customized.