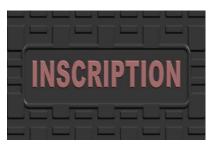

### 1. Customized

Inscription can be designed on the basis of customer's requirement.

The logo of customer company can be customized.