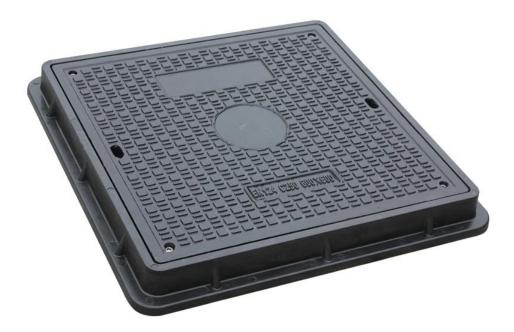

## KP-D-18-C250: EN124 C250 Composite Manhole Cover C/O 600\*600 with Screw

## Main description:

C250 cover size 655\*655mm, clear opening 600\*600 is our new developed product with stainless steel screw, make the manhole cover the easier operation and higher safety.

**Detailed description:** 

Lock System: This product with stainless steel screw, stainless steel screw locks cover for high security and easy operation.

Inscription & Logo Design: Inscription can be customized according to the client company name, it can be changed according to customer needs.